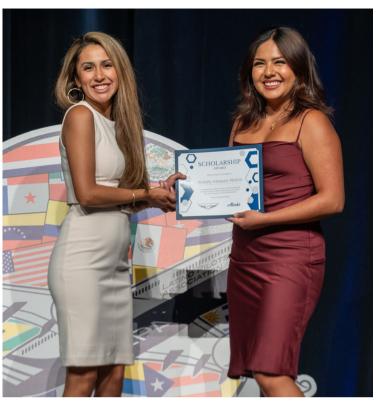

### Over \$785K in Scholarships

In 2023, the Latino Pilots Association proudly awarded over \$785,000 in scholarships, a significant milestone in our commitment to opening doors for our community. We are eager to build upon this remarkable success in 2024, as we continue to provide even more opportunities for aspiring aviators. Our dedication to supporting the dreams and aspirations of our members remains steadfast, driving our mission to new heights in the year ahead.

## Luis A. Ortiz Rios

I am deeply honored and grateful to receive the Boeing Scholarship worth \$20,000, which will significantly impact my journey towards a career in aviation. This scholarship represents

not just financial assistance but also a vote of confidence in my abilities, which motivates me to work even harder to excel in my training and future endeavors. This generous contribution will allow me to continue pursuing my dreams and goals in the aviation industry. With this scholarship, I plan to obtain my Commercial Pilot License, Certified Flight Instructor License, and Multi-Engine Rating, essential milestones on the path to becoming a commercial pilot. Along my journey, I pledge to mentor and support fellow aspiring Latino pilots, by sharing my experiences, knowledge, and passion for aviation.